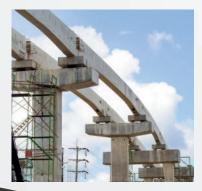

# STEEL STRUCTURE & CONCRETE WORK

- Preparing Shop Drawings: Designing and preparing detailed drawings to facilitate the manufacturing and installation processes.
- Executing Concrete Work: Carrying out concrete pouring tasks, including foundations, columns, and slabs, ensuring quality.
- Installing Steel Structures: Assembling and installing steel structures safely and efficiently, adhering to safety standards.
- Project Management: Overseeing all phases of the project to ensure compliance with deadlines and budget constraints.