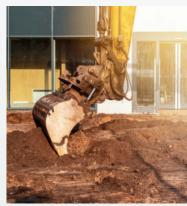

# EARTH WORK AND LANDSCAPING

- Excavations in all types of soil using the latest equipment and techniques.
- Supporting the sides of excavations (shoring)and groundwater dewatering.
- Backfilling and all different types of land and hardscaping work.