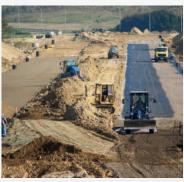

# EARTH WORK AND LANDSCAPING

- Excavations in all types of soil using the latest equipment and techniques.
- Supporting the sides of excavations (shoring)and groundwater dewatering.
- Backfilling and all different types of land and hardscaping work.