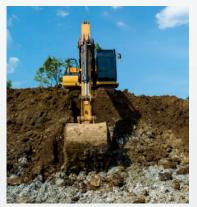

# EARTH WORK AND LANDSCAPING

- Excavations in all types of soil using the latest equipment and techniques.
- Supporting the sides of excavations (shoring)and groundwater dewatering.
- Backfilling and all different types of land and hardscaping work.