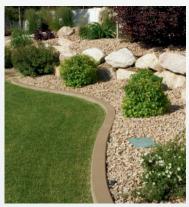

# EARTH WORK AND LANDSCAPING

- Excavations in all types of soil using the latest equipment and techniques.
- Supporting the sides of excavations (shoring)and groundwater dewatering.
- Backfilling and all different types of land and hardscaping work.